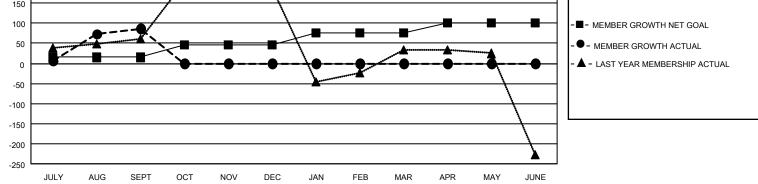

## LOCATION REP OF BANGLADESH

District 315B4

Results as of: 9/30/2020

| Clubs                 |               |           |               | Members               |                          |                         |                                                    |  |
|-----------------------|---------------|-----------|---------------|-----------------------|--------------------------|-------------------------|----------------------------------------------------|--|
| RESULTS FOR 2020-2021 |               |           |               | RESULTS FOR 2020-2021 |                          |                         |                                                    |  |
| QUARTER               | NEW CLUB GOAL | NEW CLUBS | DROPPED CLUBS | QUARTER ME            | EMBER GROWTH NET<br>GOAL | MEMBER GROWTH<br>ACTUAL | DROPPED<br>MEMBERS ACTUAL<br>(including transfers) |  |
| JULY/AUG/SEPT         | 0             | 3         | 0             | JULY/AUG/SEPT         | 15                       | 113                     | 24                                                 |  |
| OCT/NOV/DEC           | 2             | 0         | 0             | OCT/NOV/DEC           | 30                       | 0                       | 0                                                  |  |
| JAN/FEB/MAR           | 1             | 0         | 0             | JAN/FEB/MAR           | 30                       | 0                       | 0                                                  |  |
| APR/MAY/JUNE          | 0             | 0         | 0             | APR/MAY/JUNE          | 25                       | 0                       | 0                                                  |  |