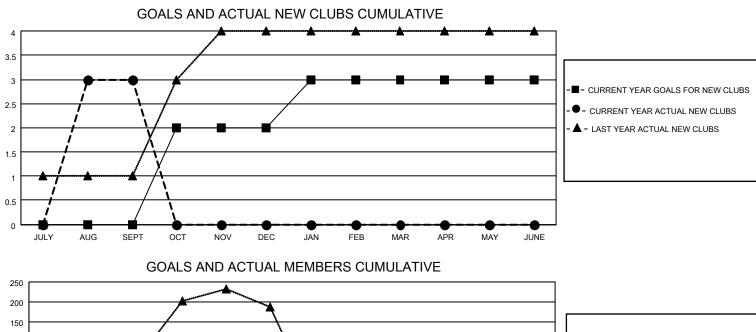

## LOCATION REP OF BANGLADESH

District 315B4

Results as of: 9/30/2020

| Clubs                 |               |           |               | Members               |                          |                         |                                                    |  |
|-----------------------|---------------|-----------|---------------|-----------------------|--------------------------|-------------------------|----------------------------------------------------|--|
| RESULTS FOR 2020-2021 |               |           |               | RESULTS FOR 2020-2021 |                          |                         |                                                    |  |
| QUARTER               | NEW CLUB GOAL | NEW CLUBS | DROPPED CLUBS | QUARTER ME            | EMBER GROWTH NET<br>GOAL | MEMBER GROWTH<br>ACTUAL | DROPPED<br>MEMBERS ACTUAL<br>(including transfers) |  |
| JULY/AUG/SEPT         | 0             | 3         | 0             | JULY/AUG/SEPT         | 15                       | 113                     | 24                                                 |  |
| OCT/NOV/DEC           | 2             | 0         | 0             | OCT/NOV/DEC           | 30                       | 0                       | 0                                                  |  |
| JAN/FEB/MAR           | 1             | 0         | 0             | JAN/FEB/MAR           | 30                       | 0                       | 0                                                  |  |
| APR/MAY/JUNE          | 0             | 0         | 0             | APR/MAY/JUNE          | 25                       | 0                       | 0                                                  |  |